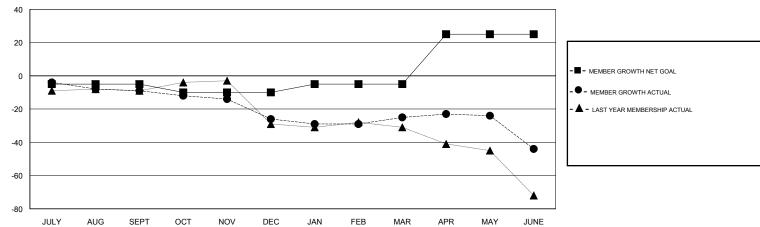

### GOALS AND ACTUAL MEMBERS CUMULATIVE

| DROPPED CLUBS: 3  DROPPED MEMBERS |     | 28 CLUBS OF 53 ADDED 1 OR MORE NEW MEMBERS | GENDER DISTRIBUTION  MALE 726 (74.39%)  FEMALE 250 (25.61%)  Women Percentage Fiscal Year Goal: 30% |     |
|-----------------------------------|-----|--------------------------------------------|-----------------------------------------------------------------------------------------------------|-----|
| DECEASED                          | 13  | CLICK HERE FOR CUMULATIVE                  | TOTAL FAMILY UNIT MEMBERS                                                                           | 140 |
| CLUB CANCELLED                    | 6   | MEMBERSHIP DATA                            |                                                                                                     | 74  |
| OTHER                             | 93  |                                            | FAMILY MEMBERS PAYING HALF DUES                                                                     | /1  |
| TOTAL                             | 112 |                                            |                                                                                                     |     |